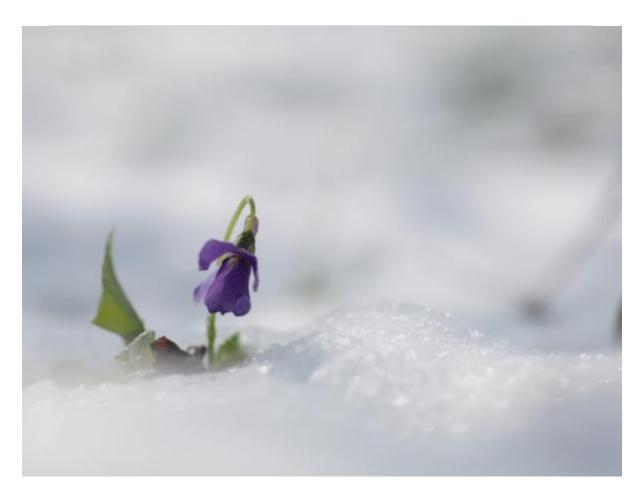

Linda's T'ai Chi Community Weekly Handout February 9. 2025

Your Red Envelope Message

Surely as cometh the Winter, I know there are Spring violets under the snow. —R. H. Newell, American poet (1836-1901) Beneath the white of the snow, Spring awaits to continue the cycle of the seasons. Your Red Envelope revealed to you a message about where to focus your attention this coming year. Like the spring violet under the snow. deep within you lies the next cycle in your life. It is up to you to decipher the underlying significance of the message that goes beyond the surface. It may take some time to unravel the true meaning so be patient.